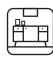

| HP545    | 50            | 55            |
| Polyurethane Thinner           | TP100    | 35 - 40       | 40 - 50       |

### **KEY INFO**

It can be easily applied and excellent surface appearance obtained even if there is no proffessional application conditions.

There is no defect on the surface when foreign particals (dust etc.), caused by ambiance, picked up from the surface in a short time on wet film which is applied over 180 g/m²

#### **GLOSS OPTIONS**

- 05 Full Matt
- 10 Matt

# **APPLICATION METHOD**





# **SURFACE PREPARATION**

To be applied on Genç Polyurethane, Polyester or UV basecoat which are preferably sanded with 220-280-400 or 220-400 grit sandpaper respectively.

# **PACKAGING**

12 KG

# **COLOR OPTIONS**



1000 White

\*It is suitable for coloring.