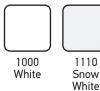

| 60 - 70 min |  |  |
| Stackable (500 kg/m²)                                | 36 h        |  |  |

| PRODUCT                   | CODE     | BY WEIGHT (%) | BY VOLUME (%) |
|---------------------------|----------|---------------|---------------|
| Polyurethane Glossy Paint | BP500.00 | 100           | 110 - 120     |
| Polyurethane Hardener     | HP501    | 50            | 55            |
| Polyurethane Thinner      | TP100    | 20            | 25            |

#### **GLOSS OPTIONS**

• 00 Glossy

#### **APPLICATION METHOD**



#### SURFACE PREPARATION

To be applied on Genç Polyurethane, Polyester or UV Basecoat which are preferably sanded with 220-280-400 or 220-400 grit sandpaper respectively.

#### PACKAGING

3 KG / 12 KG

#### **COLOR OPTIONS**