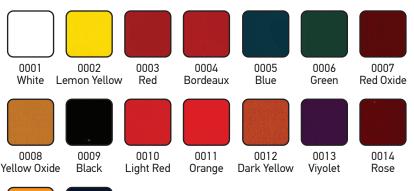

|
| CP585.XX.0000             | Polyurethane Converter Matt Series Paint Transparent | max. 15%                             |
| CN500.00.0000             | Cellulosic Converter Glossy Paint Transparent        | max. 20%                             |
| CN500.15.0000             | Cellulosic Converter Matt Paint Transparent          | max. 15%                             |

#### **KEY INFO**

PAINT • VARNISH

It provides high process reliability and cost efficiency with quickly and easily in all colors as you wish. You can access all colors you want by our Tinting machines, as well as Genç Tinting Technology, RAL, NCS, Pantone and other color charts. With Tinting Technology, you can achieve the same color perfectly even after many years.

### PACKAGING

3 I T

#### **COLOR OPTIONS**





Dark Blue

\* 0003 Red color is not EN71.3 certified.