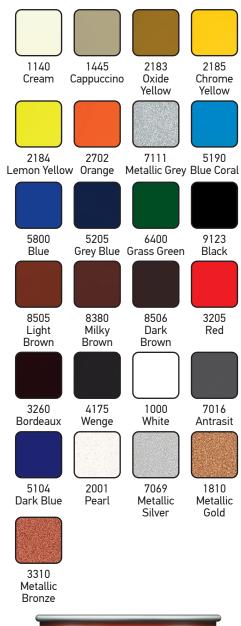

|
| Cellulosic Thinner      | TN200    | 80 - 100      | 100 - 120     |

# **GLOSS OPTIONS**

• 00 Glossy

# APPLICATION METHOD



## SURFACE PREPARATION

To be applied on Genç Polyurethane, Polyester or UV basecoat which are preferably sanded with no 220-280-400 or 280-400 grit sandpaper respectively. The sanding process to be performed as indicated is enough before the topcoat application. If extra sanding is to be carried out, the sanding size of 600 grit should not be exceeded. If exceeded, the adhesion properties should be checked.

## PACKAGING

0.75 LT / 2.5 LT / 12 KG

## **KEY INFO**

Due to its fast drying, it can be easily preferred for wood and metal surfaces in furniture and decoration works. It enables a combination of vivid and trendy colors in your furniture.