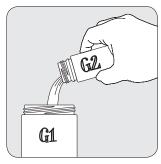

### Scan the QR code for instant access.

Application

Application ideas

Children's

Kitchen

Wear the gloves in the application set

Add G2 box into G1 box.

Pour the mixed content into a paint tray.