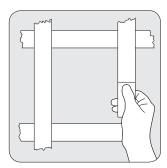

## How to apply?

Specify the area as max 4m<sup>2</sup> with masking tape. Apply the Write&Wipe and remove the masking tape. After 7 days curing time, the surface will transform into an area that can be written and wiped.

Spread the paint equally in the specified area with roll.

Specify area of 4 m<sup>2</sup> with masking tape.

Stir thoroughly for about 2 minutes with mixing stick.

Saturate the roll with paint.

Use the coated surface as a write board after 7 days.