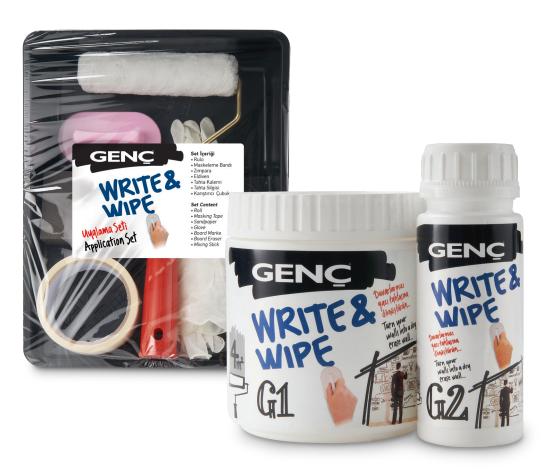

# Everything you need for the application is in H15 box

All you needs for application as a kit in Genç Write&Wipe box.

Therefore, there is no need to spend extra time to supply tools for painting.

Only think about choosing the surface for the application!

#### **Set Content:**

- 1. Paint tray
- 2. G1 product
- 3. G2 product
- 4. Masking tape
- 5. Roller
- 6. Cubic sandpaper
- 7. Disposable gloves
- 8. Board marker
- 9. Board eraser
- 10. Wooden stirring bar