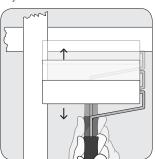

## How to apply?

Specify the area as max 4m<sup>2</sup> with masking tape. Apply the Write&Wipe and remove the masking tape. After 7 days curing time, the surface will transform into an area that can be written and wiped.

Spread the paint equally in the specified area with roll.

Specify area of 4 m<sup>2</sup> with masking tape.

Stir thoroughly for about 2 minutes with mixing stick.

Saturate the roll with paint.

Use the coated surface as a write board after 7 days.