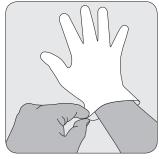

### Scan the QR code for instant access.

Application

Application ideas

Children's

Kitchen

Wear the gloves in the application set

Add G2 box into G1 box.

Pour the mixed content into a paint tray.