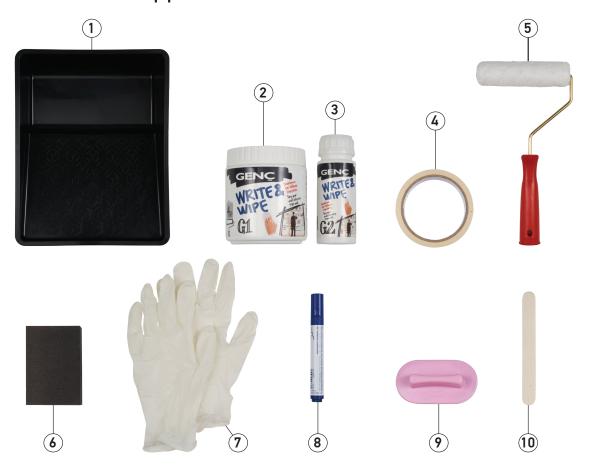

#### **Set Content:**

- 1. Paint tray
- 2. G1 product
- 3. G2 product
- 4. Masking tape
- 5. Roller
- 6. Cubic sandpaper
- 7. Disposable gloves
- 8. Board marker
- 9. Board eraser
- 10. Wooden stirring bar