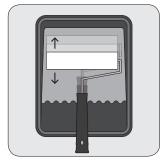

Spread the paint equally in the specified area with roll.

Specify area of 4 m<sup>2</sup> with masking tape.

Stir thoroughly for about 2 minutes with mixing stick.

Saturate the roll with paint.

Use the coated surface as a write board after 7 days.