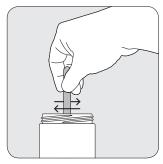

### Scan the QR code for instant access.

Application

Application ideas

Children's

Kitchen

Wear the gloves in the application set

Add G2 box into G1 box.

Pour the mixed content into a paint tray.

Spread the paint equally in the specified area with roll.

Specify area of 4 m<sup>2</sup> with masking tape.

Stir thoroughly for about 2 minutes with mixing stick.

Saturate the roll with paint.

Use the coated surface as a write board after 7 days.