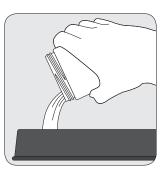

### Scan the QR code for instant access.

Application

Application ideas

Children's

Kitchen

Wear the gloves in the application set

Add G2 box into G1 box.

Pour the mixed content into a paint tray.

Spread the paint equally in the specified area with roll.

Specify area of 4 m<sup>2</sup> with masking tape.

Stir thoroughly for about 2 minutes with mixing stick.

Saturate the roll with paint.

Use the coated surface as a write board after 7 days.