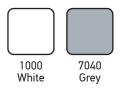

# BI100.77 RAPID INDUSTRIAL PAINT



### FEATURES

- Excellent adhesion to metal surface
- High hiding power at one coat
- Fast drying
- Elastic and durable

| DRYING TIME (20°C, 45-65% RH,150 g/m <sup>2</sup> ) |  |             |
|-----------------------------------------------------|--|-------------|
| Touch Dry                                           |  | 10 - 15 min |
| Sandability                                         |  | 24 h        |

## APPLICATION METHOD



#### SURFACE PREPARATION

The surface must be removed from old paint residues, concrete, liquid residues, oil residues, etc. by mechanical means such as wire scrubbing. The rust on the iron surfaces should be cleaned by wire brush or sanding method.

#### PACKAGING

20 KG

#### **COLOR OPTIONS**







#### **KEY INFO**

It is used for all kinds of machine parts, automotive supply industry, tractors and construction machines, agricultural tools, steel goods, garden tools, painting of barrels and valves.