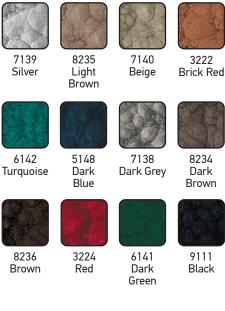

# DECORATIVE **PRODUCT GROUP**



## BI500.00 HAMMERTON PAINT



#### **FEATURES**

- Fast drying
- Glossy
- Excellent adhesion
- Covers surface defects

| DRYING TIME (20°C, 45-65% RH, 100 g/m <sup>2</sup> ) |             |
|------------------------------------------------------|-------------|
| Dust Free                                            | 20 - 25 min |
| Touch Dry                                            | 45 - 60 min |
| Stackable                                            | 24 h        |

#### **APPLICATION METHOD**



#### SURFACE PREPARATION

Surface must be removed from dust, oil and other foreign materials.

#### PACKAGING

0.75 LT / 2.5 LT

#### **COLOR OPTIONS**







3223

Cherry



Black



### **KEY INFO**

All kinds of metal office goods and materials, automotive supply industry, various auto spare parts, electrical panels and accessories, agricultural machinery and hand tools, metalware industry. It gives the appearance of metal with hammer forging effect on the surface.