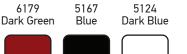

00    | 10 - 15       | 10 - 15       |

### **GLOSS OPTIONS**

• 00 Glossy

## **APPLICATION METHOD**







# SURFACE PREPARATION

If it is applied to wooden surfaces; before applying on old wooden surfaces, paint residues should be cleaned and the surface should be sanded. On new wooden surfaces; knots should be burned, it is recommended to be saturated with one layer Genç BS500 Woodtex Transparent Wood Primer for protection of wood. Genç Synthetic Primer should be applied before the topcoat.

In the applications to be made on metal surfaces; old and swollen paint residuals should be scraped and the surface should be remove from rust. Genç Synthetic Antirust should be applied as a primer before the topcoat application.

# **PACKAGING**

0.75 LT/ 2.5 LT / 15 LT

# **COLOR OPTIONS**









### **KEY INFO**

It can be used to protect internal and external surfaces of wood and iron structural elements in metal constructions, doors, windows, railings, etc and to provide decorative appearence.