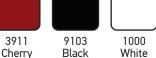

| 10 - 15       | 10 - 15       |

### **GLOSS OPTIONS**

• 00 Glossy

## **APPLICATION METHOD**







# SURFACE PREPARATION

If it is applied to wooden surfaces; before applying on old wooden surfaces, paint residues should be cleaned and the surface should be sanded. On new wooden surfaces; knots should be burned, it is recommended to be saturated with one layer Genç BS500 Woodtex Transparent Wood Primer for protection of wood. Genç Synthetic Primer should be applied before the topcoat.

In the applications to be made on metal surfaces; old and swollen paint residuals should be scraped and the surface should be remove from rust. Genç Synthetic Antirust should be applied as a primer before the topcoat application.

# **PACKAGING**

0.75 LT/ 2.5 LT / 15 LT

# **COLOR OPTIONS**









### **KEY INFO**

It can be used to protect internal and external surfaces of wood and iron structural elements in metal constructions, doors, windows, railings, etc and to provide decorative appearence.