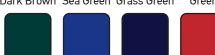

S100    | 10 - 15       | 10 - 15       |

### **GLOSS OPTIONS**

• 00 Glossy

## **APPLICATION METHOD**







# SURFACE PREPARATION

If it is applied to wooden surfaces; before applying on old wooden surfaces, paint residues should be cleaned and the surface should be sanded. On new wooden surfaces; knots should be burned, it is recommended to be saturated with one layer Genç BS500 Woodtex Transparent Wood Primer for protection of wood. Genç Synthetic Primer should be applied before the topcoat.

In the applications to be made on metal surfaces; old and swollen paint residuals should be scraped and the surface should be remove from rust. Genç Synthetic Antirust should be applied as a primer before the topcoat application.

# **PACKAGING**

0.75 LT/ 2.5 LT / 15 LT

# **COLOR OPTIONS**









### **KEY INFO**

It can be used to protect internal and external surfaces of wood and iron structural elements in metal constructions, doors, windows, railings, etc and to provide decorative appearence.