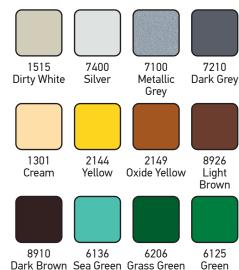

TS100    | 10 - 15       | 10 - 15       |

### **GLOSS OPTIONS**

• 00 Glossy

## **APPLICATION METHOD**







# SURFACE PREPARATION

If it is applied to wooden surfaces; before applying on old wooden surfaces, paint residues should be cleaned and the surface should be sanded. On new wooden surfaces; knots should be burned, it is recommended to be saturated with one layer Genç BS500 Woodtex Transparent Wood Primer for protection of wood. Genç Synthetic Primer should be applied before the topcoat.

In the applications to be made on metal surfaces; old and swollen paint residuals should be scraped and the surface should be remove from rust. Genç Synthetic Antirust should be applied as a primer before the topcoat application.

# **PACKAGING**

0.75 LT/ 2.5 LT / 15 LT

# **COLOR OPTIONS**









### **KEY INFO**

It can be used to protect internal and external surfaces of wood and iron structural elements in metal constructions, doors, windows, railings, etc and to provide decorative appearence.