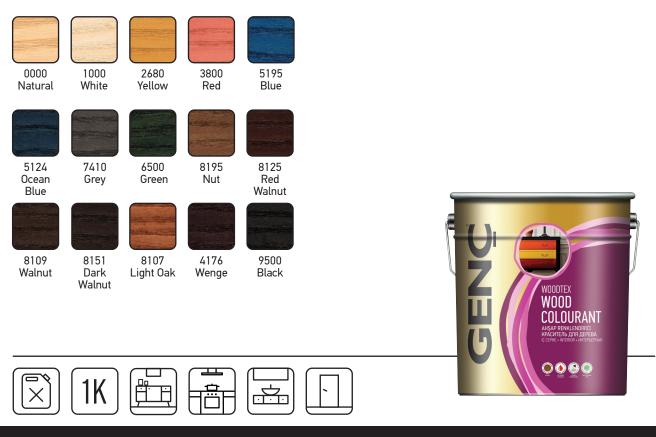

Homogeneous coloring
- It doesn't stain/marks in application

#### **KEY INFO**

It allows application without stains even on large surfaces such as tables and wall panels.

| DRYING TIME (20°C, 45-65% RH, 100 g/m <sup>2</sup> ) |             |
|------------------------------------------------------|-------------|
| Dust Free                                            | 30 min      |
| Touch Dry                                            | 40 - 50 min |
| Sandability                                          | 24 h        |

## APPLICATION METHOD



# SURFACE PREPARATION

Before application, the surface must be sanded with 180-220 sandpaper, removed from dust and other foreign materials (oil, silicone, varnish residues, etc.).

## PACKAGING

0.75 LT / 2.5 LT / 12 KG

## **COLOR OPTIONS**